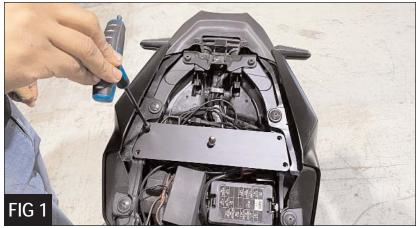

**NOTE:** We recommend the use of Loctite® or other threadlock compound when assembling parts on your motorcycle.

- 1. Remove stock seat.
- 2. Remove the four Allen bolts on the seat mounting bracket, using a 5mm Allen wrench (*Figure 1*). Remove the bracket.
- 3. Install the Corbin bracket where you removed the stock bracket and secure with the stock bolts (*Figure 2*).
- 4. To install your Gunfighter & Lady Saddle, slip the front tongue of your saddle at the rear of the gas tank, align the bracket on the saddle to the Corbin bracket and push down on the saddle until you hear the lock click (*Figure 3*). To remove, use the supplied key.