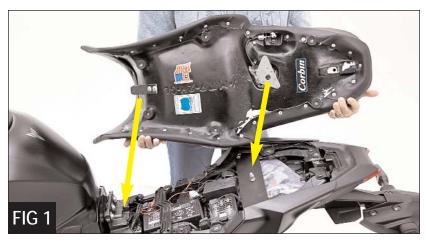

**NOTE:** We recommend the use of Loctite® or other threadlock compound when assembling parts on your motorcycle.

- 1. Remove stock seat.
- 2. Remove the four Allen bolts on the seat mounting bracket, using a 5mm Allen wrench (*Figure 1*). Remove the bracket.
- 3. Install the Corbin bracket where you removed the stock bracket and secure with the stock bolts (*Figure 2*).
- 4. To install your Gunfighter & Lady Saddle, slip the front tongue of your saddle at the rear of the gas tank, align the bracket on the saddle to the Corbin bracket and push down on the saddle until you hear the lock click (*Figure 3*). To remove, use the supplied key.