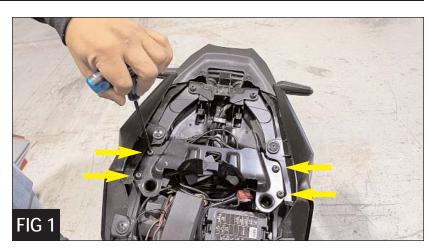

**NOTE:** We recommend the use of Loctite® or other threadlock compound when assembling parts on your motorcycle.

- 1. Remove stock seat.
- 2. Remove the four Allen bolts on the seat mounting bracket, using a 5mm Allen wrench (*Figure 1*). Remove the bracket.
- 3. Install the Corbin bracket where you removed the stock bracket and secure with the stock bolts (*Figure 2*).
- 4. To install your Gunfighter & Lady Saddle, slip the front tongue of your saddle at the rear of the gas tank, align the bracket on the saddle to the Corbin bracket and push down on the saddle until you hear the lock click (*Figure 3*). To remove, use the supplied key.